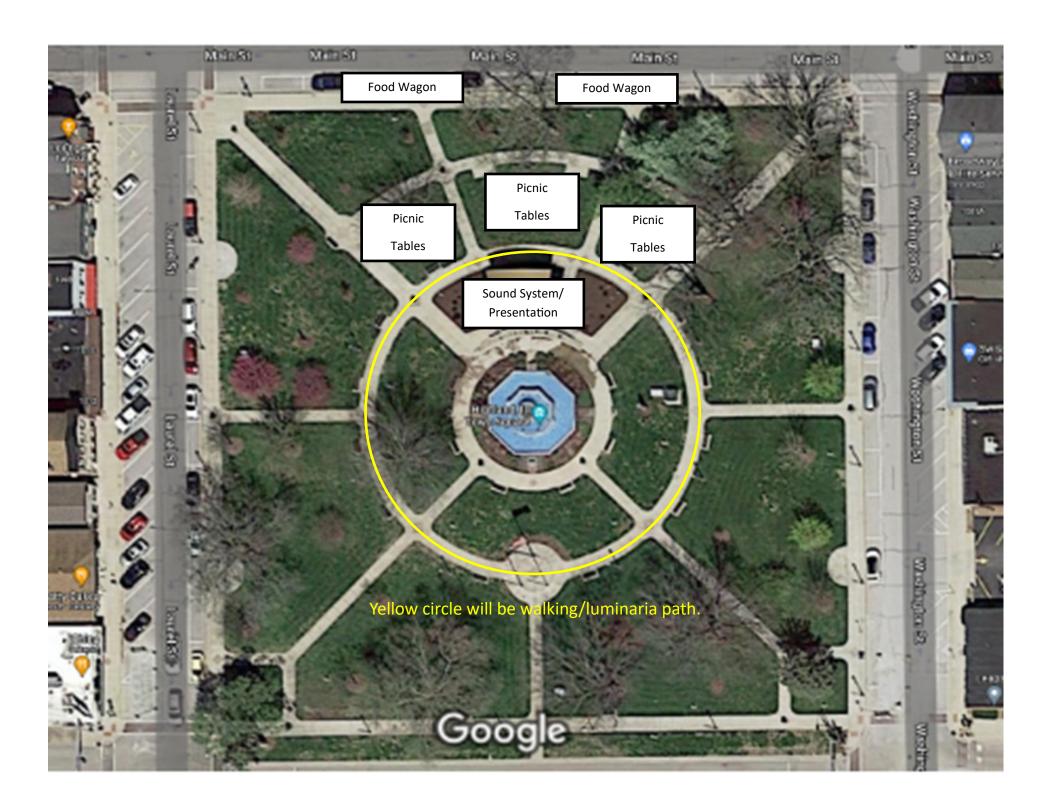

Parks & Rec Dept. – Please place 4 picnic tables on the Southwest side of the square for the Kids Korner on Friday (9/17/21) and can be picked up on Monday (9/20/21). A map is attached to show placement.