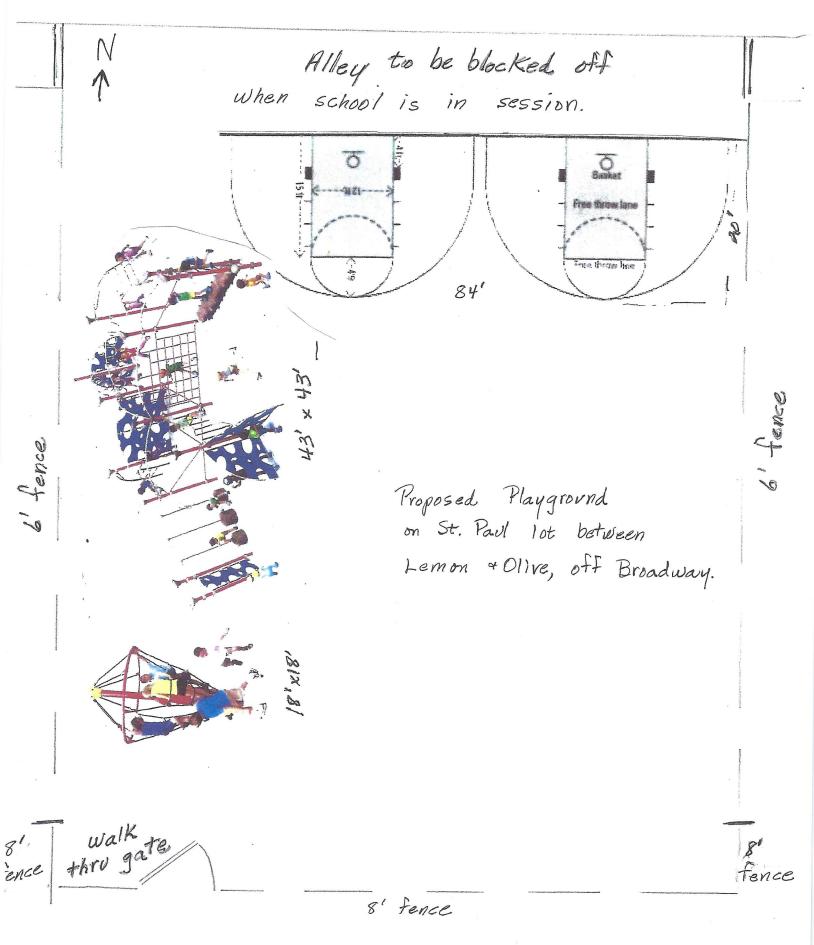

#### Memo to Highland City Council:

In light of the upcoming construction and changes to our campus, St. Paul Parish plans to convert the present parking lot along Broadway, between Lemon and Olive streets to a playground. A variance hearing is on file for the 8' fence that St. Paul intends to erect along Broadway, as the city requested.

St. Paul Parish would like to request the city's permission to block off the alley between the present playground and the new playground when school is in session to allow students/staff easy and safe access to the new playground. If permitted, roadblocks would be placed each day school is in session for the portion of the alley NOT INCLUDING the garage entrances for the residence at each end of that block. Access to these homes/garages would not be affected.

In addition, St. Paul Parish would prefer not to install a fence on the north end of this new playground so vehicle access could be maintained when necessary. The 6' fence on the west side is the property of St. Paul so we plan to continue using it. We propose to install new fencing on the south and east side of the lot. We have a grading and storm water plan that was completed by Korte Design in June 2020 when the parking lot was constructed. We plan to follow that design for repaying of the lot.