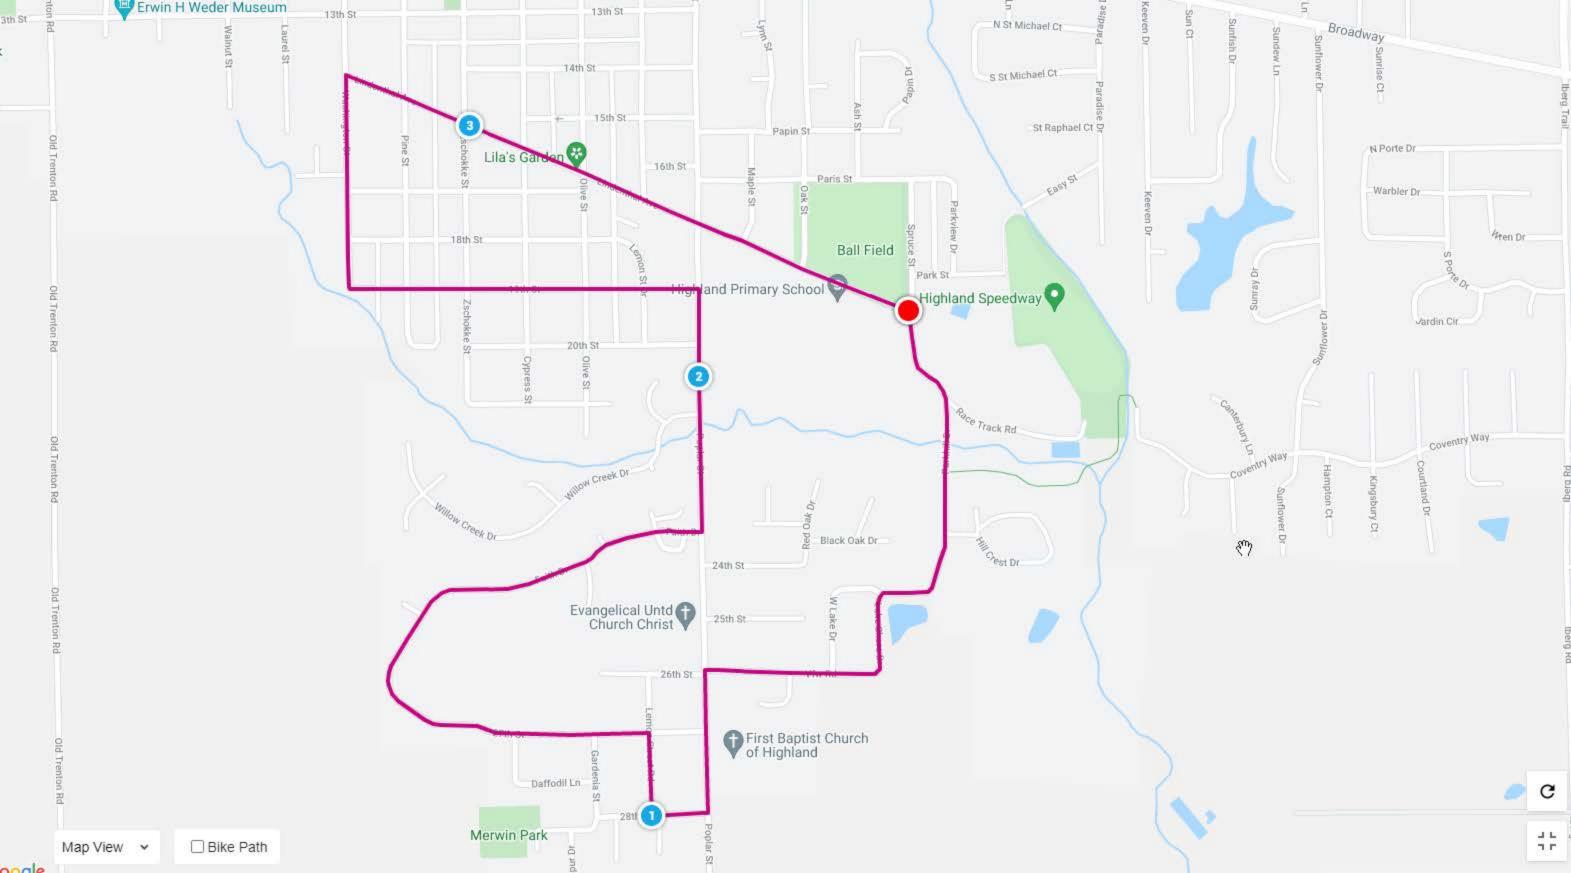

## **CITY OF HIGHLAND-SPECIAL EVENT APPLICATION**

| Name of Event: Highland Fire Department Auxiliary 9-11 Memorial Run                                                   |
|-----------------------------------------------------------------------------------------------------------------------|
| Tyne/Purpose of Event: Festival Race Other Fundraiser Service Parade Demonstration Other (please specify):            |
| Location of Event: Madison County Fair Grands   Lindenthal Pavilian                                                   |
| Sponsoring Organization/Individual: Highland Fire dept Aus                                                            |
| Event Responsible Party: Erin Barr  Address: 245 Banchary Drive  Phone(s): 418-292-1001  Email: Erin Derina barr. com |
| Secondary Contact: Vacey Straub  Address: 1705 Olive  Phone(s): U18-304-1573  Email: C15traub 980 gmail.com           |
| Date(s) of Set-up:                                                                                                    |
| Event Date(s) / Times:  Socturday, September 1th, 2021                                                                |
| Date(s) of Tear-down: NA                                                                                              |
| Expected Attendance:150 <sup>†</sup>                                                                                  |
| Alcohol License Required: Yes No If yes, application received: Yes No                                                 |
| Sound Amplification System utilized: Yes No If yes, hours of operation:                                               |
| Funding request of the Council: Yes No Amount requested and purpose:                                                  |
|                                                                                                                       |